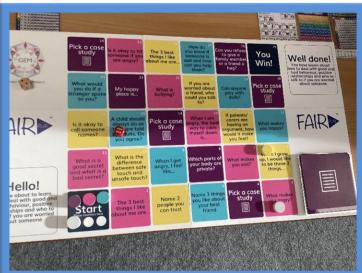

#### **The Paul Lavelle Foundation**

Year 6 had a class visit from The Paul Lavelle Foundation. The children learned about how the charity came to be and discussed a range of issues and dilemmas to keep them safe and in healthy, balanced relationships.