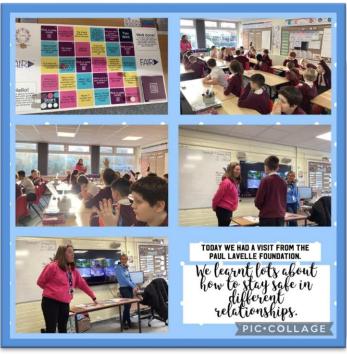

#### **The Paul Lavelle Foundation**

Year 6 had a class visit from The Paul Lavelle Foundation. The children learned about how the charity came to be and discussed a range of issues and dilemmas to keep them safe and in healthy, balanced relationships.