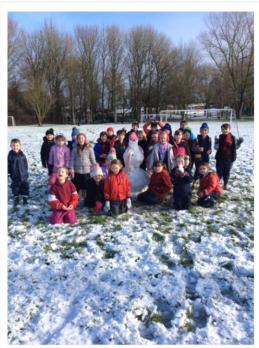

#### Fun in the Snow

3S loved their Woodland Learning session more than ever as they got to play in the snow and make snowmen together.